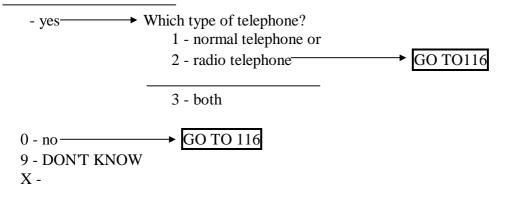

Х -

99. Let me ask you some more questions about the telephone. Have you got a telephone here in your flat/house?

| -yes | ▶ 1 - traditional (wired) phone                                                          |
|------|------------------------------------------------------------------------------------------|
|      | 2 - radio telephone — GO TO 108                                                          |
|      | 3 - both                                                                                 |
| -no  | ▲ 4 - we use the telephone of the other household or<br>firm residing in this flat/house |
|      | <u> </u>                                                                                 |
|      | 5 - we cannot make phone calls from flat/houseGO TO 109                                  |
| Х -  |                                                                                          |