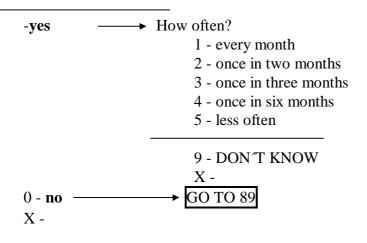

89. Has it occurred to your household in the last 12 months that ...

|    |                                                                                |     |    |               | • |                |                         | IF YES:                   |                         |               |               |   |
|----|--------------------------------------------------------------------------------|-----|----|---------------|---|----------------|-------------------------|---------------------------|-------------------------|---------------|---------------|---|
|    |                                                                                |     |    |               |   | Н              | ow ofter                | n has it (                | occurree                | d?            |               | _ |
|    |                                                                                | yes | no | DON T<br>KNOW |   | every<br>month | once in<br>two<br>month | once in<br>three<br>month | once in<br>six<br>month | less<br>month | DON T<br>KNOW |   |
| 1. | you did not have enough money for food                                         | 1   | 0  | 9             | X | 5              | 4                       | 3                         | 2                       | 1             | 9             | X |
| 2. | you did not have enough<br>money to pay rent heating,<br>electricity or gas    | 1   | 0  | 9             | x | 5              | 4                       | 3                         | 2                       | 1             | 9             | X |
| 3. | in lack of money you heated<br>less often or heated only part<br>of your flat? | 1   | 0  | 9             | x | 5              | 4                       | 3                         | 2                       | 1             | 9             | x |