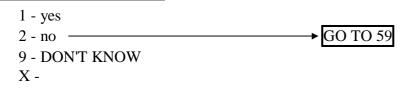

### 3. Have you applied for family allowance this year?

2 - yes

1 - no need to apply, allowance is still received automatically-GO TO 5 0 . no —— 9 - DON'T KNOW -

Х. -

4. Are you (still) eligible for the family allowance?